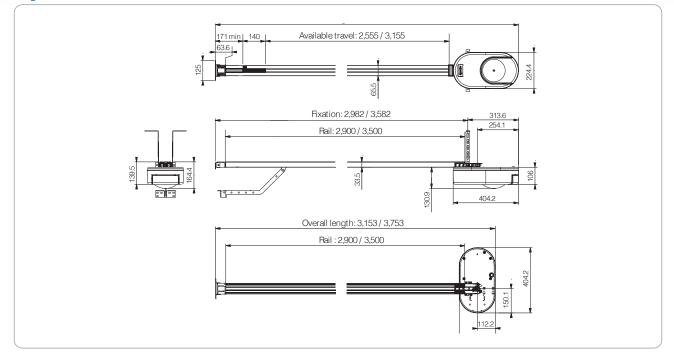

Substantial seals reaching 30 mm into the opening at the top, sides and bottom of the door protect against wind and rain and provide an all-weather superior seal for your home.



Safety first Anti spring break devices ensure complete safety.



#### **Energy efficient**

The 40 mm Polyisocyanurate (PIR) insulated door panels provide an insulation value of 0.6 W/m<sup>2</sup>K, ensuring your home is energy efficient and saving you money. The panels also reduce noise and provide a sound reduction.



Complete convenience With smooth automatic operation, your unique security code, in-built courtesy light and optional battery backup.



Smart connect The unique smart connect connection system on all doors, ensures smooth operation, strong joints and long lasting stability.



### Operator



### Sectional



## Technical





AlluGuard Sectional Garage Doors traditional or contemporary but always classic!



### Safety - CE marking

It is against the law to install a power operated garage door in the UK without complying with The Machinery Directive.

To comply with the Machinery Directive both the door and the motor and controller used in the installation must have a Declaration of Incorporation from the manufacturer.

On completion of the installation the installer must provide a Declaration of Conformity and apply a CE mark giving details of the installation to the door / motor and controller combination, which is now classed as a machine.

The installer must issue to the customer a Declaration of Conformity, maintenance and operation instructions on the completion of the