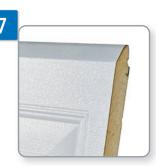

#### Fully Insulated & finished to perfection

AlluGuard sectional doors are designed to give thermal and acoustic insulating properties much higher than the average garage door.

#### Insulated

Our insulated panels are manufactured and finished to the highest quality standards in order to achieve maximum durability. The panel design features a high density, environmentally friendly, CFC-free Polyisocyanurate (PIR) core that is sandwiched between two steel sheets in the finish of your choice, and then coated in one of our extensive range of colours and finishes.