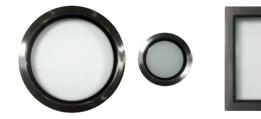

### Accessories

Become the envy of all with stunning accessory options such as silver effect handles, stainless steel porthole windows and glazing options.

#### Glazing

PVC (white/black) with polycarbonate windows OR Steel (round/square) with clear or frosted glass windows.

Handles

Both black and silver effect are available.

AlluGuard sectional insulated door with porthole style windows