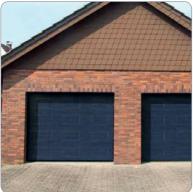

## Security 🚛

#### Security matters

It's essential that your new garage door provides a good level of security to protect your possessions and gives you total peace of mind.

AlluGuard Sectional doors are very strong. 40mm thick panels made from twin steel skins combined with a bonded Polyisocyanurate foam core to create genuine strength.

The panel strength works with the steel guide tracks to produce a door that doesn't flex or move once closed. It's an impressive deterrent to would be intruders.

AlluGuard doors are held closed by positive force.

Remote control means there's no external lock to pick or attack.

- Solid "wall", held in place by multiple rollers and full length steel guide tracks.
- AlluGuard power operated doors are held closed by positive force that pushes back against attempts to force the door up.
- Manually operated doors have single locking point secured to heavy steel guides.