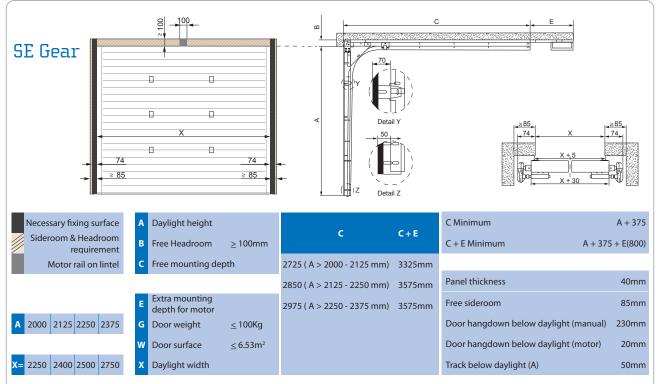

#### SE Side Mounted System

#### Neat. efficient.

The AlluGuard Sectional SE side mounted System really is a smooth operator. With optional automation, you'll be pleasantly surprised by how quiet the door is in operation.

Available on doors up to 3.2 metres wide, the SE is supplied made-tomeasure, ensuring the perfect fit for your garage door opening. And, with our integrated weather-seals around each edge, there's no need to worry about rain ingress or drafts. It requires just 100mm headroom to fit inside your garage - it's one of the most compact doors on the market!

The 40 mm thick insulated panels keep the worst of the weather outside meaning you can make the most of your garage, all year round.

Choose from realistic woodgrains, classic heritage and contemporary colours or our range of contemporary shades such as anthracite.