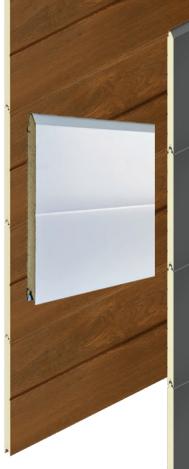

#### Fully Insulated & finished to perfection

AlluGuard sectional doors are designed to give thermal and acoustic insulating properties much higher than the average garage door.

#### Insulated

Our insulated panels are manufactured and finished to the highest quality standards in order to achieve maximum durability. The panel design features a high density, environmentally friendly, CFC-free Polyisocyanurate (PIR) core that is sandwiched between two steel sheets in the finish of your choice, and then coated in one of our extensive range of colours and finishes.

#### Weather seals

And, with our integrated weatherseals around each edge, there's no need to worry about rain ingress or drafts.

The 40 mm thick insulated panels keep the worst of the weather outside meaning you can make the most of your garage, all year round. Georgian (Woodgrain) 40mm thick insulated panels keep the weather out, making the most of your garage!