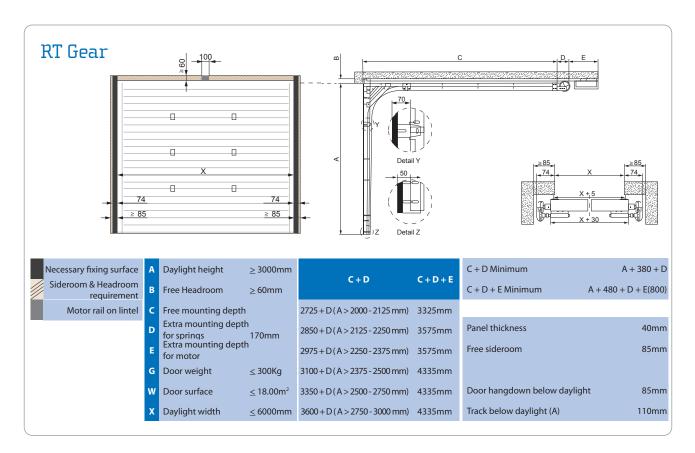

### RT Rear Mounted System (manual door not available)

#### Low on headroom? RT is the answer.

We've squeezed an extra 40mm clearance on our RT sectional door making it the perfect choice for garages that suffer from obscured or lower ceiling heights than standard garages. Our RT door comes with all the same great features as our standard model, but with added clearance.

Although 40 mm may not sound like a lot, it can have a big impact on how much of your garage is taken up by the more traditional garage doors. Our low-headroom sectional door is available in the same range of finishes, colours and style. Allowing you to choose the perfect door for your home, without compromise.