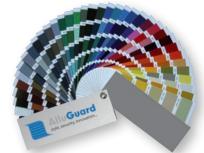

#### Choose your colour

We've put together a list of our most popular finishes and standard colours for you to choose from, including our popular woodgrain finishes.

#### Something more bespoke?

If you're looking for something a little more bespoke, ask your garage door specialist and pick out your own colour from a choice of 100s of RAL colours. Speak to your garage door specialist about where and how you'd like your accessories to be positioned.