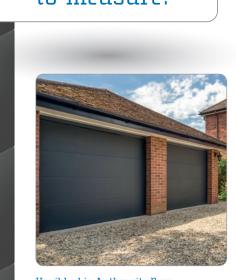

#### Make it a double. Suitable for openings up to 5.20 metres.

Whether you're replacing an existing double garage door or looking to knock two separate garages into one, the AlluGuard FT Sectional offers all the advantages of our standard sectional door but up to widths of 5.20 metres.