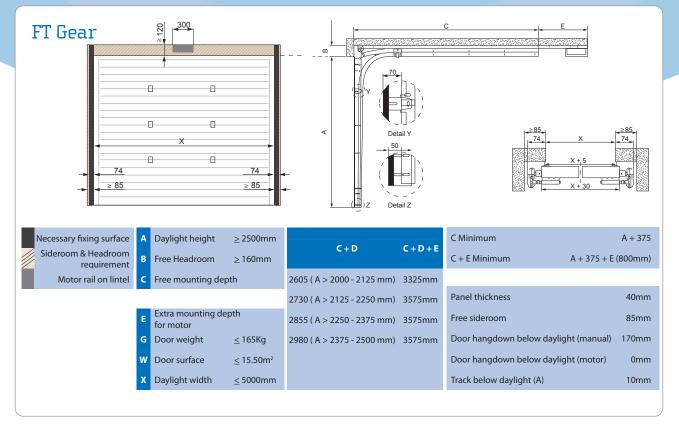

#### FT Front Mounted System

#### Make it a double. Suitable for openings up to 5.20 metres.

Whether you're replacing an existing double garage door or looking to knock two separate garages into one, the AlluGuard FT Sectional offers all the advantages of our standard sectional door but up to widths of 5.20 metres.

Supplied with optional automation and with the full range of colours, finishes and styles on offer, you can create your perfect garage door and have it madeto-measure.