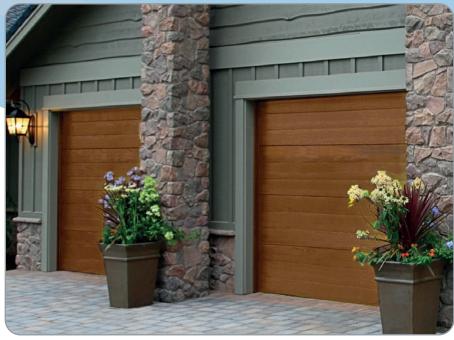

Golden Oak foiled (Centre Ribbed only)

Wood Effect Colours

12

AlluGuard centre ribbed sectional insulated door in golden oak

The 40 mm thick insulated panels keep the worst of the weather outside meaning you can make the most of your garage, all year round.

Choose from realistic woodgrains, classic heritage and contemporary colours or our range of contemporary shades such as anthracite.