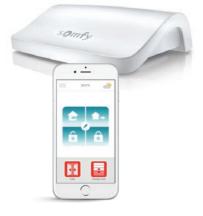

### Smart Living starts with AlluGuard

"Smart Home" is no longer just a technology buzz word, but more and more part of every day life. It's just so convenient to be able to control devices with your tablet, pc or smart phone.

At AlluGuard we've embraced this exciting technology and called it "Smart Living".

We've been using Somfy motors and controls on our garage doors for many years, so extending capability into smart technology with such a proven partner was an easy decision! Somfy's Smart Home systems are the industries best!

### 

Somfy Smart Home puts you in control, makes your life easier, more comfortable and gives you peace of mind, wherever your are.

Monitor and operate your garage doors, blinds, curtains, lights, electrical equipment and heating with your smart-phone or tablet.

You can adjust everything about the Somfy Smart Home System to accommodate your personal preferences. Keep an eye on your home using cameras and movement detectors for home surveillance, great for peace of mind.