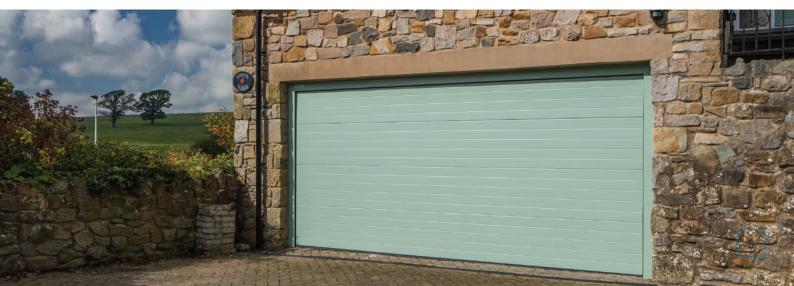

### Sectional Garage Doors

Insulated sectional garage doors provide exceptional performance when it comes to insulation and draught reduction. They're not short on good looks either! Over the coming pages we'll introduce more of the benefits of AlluGuard insulated sectional garage doors, expanding on the snapshot shown here:

#### Great design

Ultimate

Security

built in

space saver Opening vertically you

can make the best

Great styling choices and finishes to suit your home make these doors very versatile. Traditional, classic or contemporary, there's a style to suit.