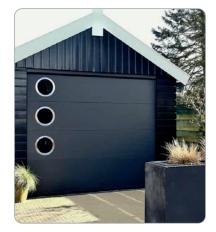

### Accessories

Become the envy of all with stunning accessory options such as silver effect handles, stainless steel porthole windows and glazing options.

#### Glazing

PVC (white/black) with polycarbonate windows OR Steel (round/square) with clear or frosted glass windows.

Handles

Both black and silver effect are available.

AlluGuard sectional insulated door with porthole style windows