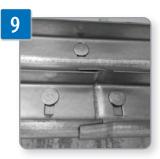

#### Security matters

It's essential that your new garage door provides a good level of security to protect your possessions and gives you total peace of mind.

AlluGuard Sectional doors are very strong. 40mm thick panels made from twin steel skins combined with a bonded Polyisocyanurate foam core to create genuine strength.

The panel strength works with the steel guide tracks to produce a door that doesn't flex or move once closed. It's an impressive deterrent to would be intruders.

AlluGuard doors are held closed by positive force.

Remote control means there's no external lock to pick or attack.

- Solid "wall", held in place by multiple rollers and full length steel guide tracks.
- AlluGuard power operated doors are held closed by positive force that pushes back against attempts to force the door up.
- Manually operated doors have single locking point secured to heavy steel guides.