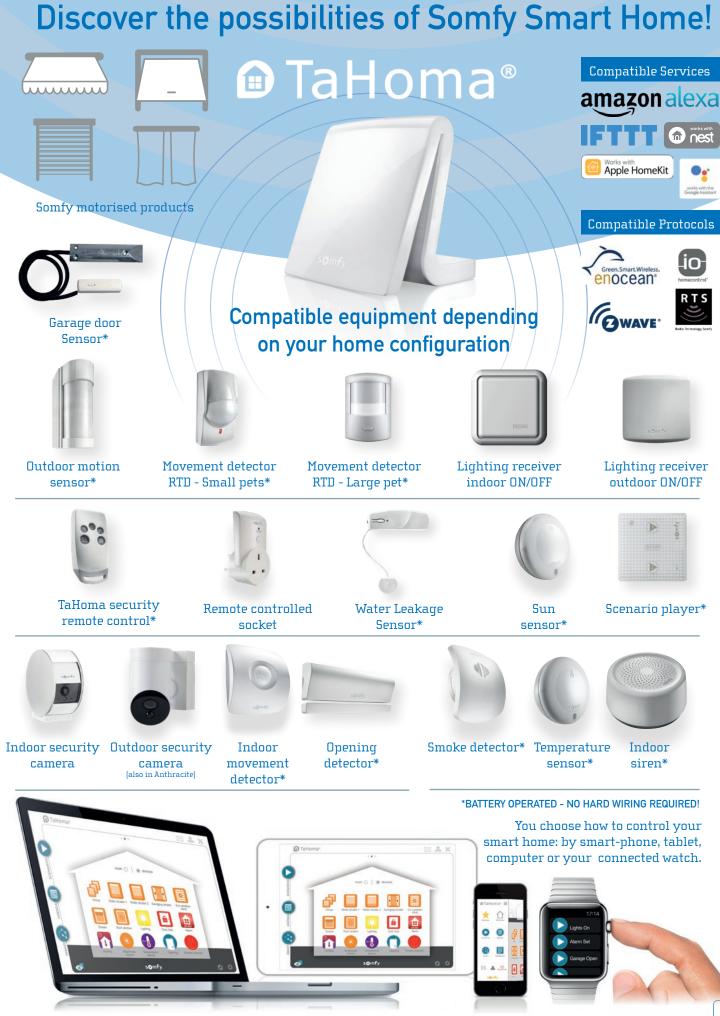

### Smart Living starts with AlluGuard

"Smart Home" is no longer just a technology buzz word, but more and more part of every day life. It's just so convenient to be able to control devices with your tablet, pc or smart phone.

At AlluGuard we've embraced this exciting technology and called it "Smart Living".

We've been using Somfy motors and controls on our garage doors for many years, so extending capability into smart technology with such a proven partner was an easy decision! Somfy's Smart Home systems are the industries best!

Connexoon, centres around access to and from your home, providing smart control of your garage door, gate and lighting.

### TaHoma®

Tahoma is the complete smart home solution for monitoring and operating your garage doors, gates, blinds, curtains, lights, electrical equipment, heating and home security.

Take a look over the next two pages to see just how smart your home can be!

### 

Somfy Smart Home puts you in control, makes your life easier, more comfortable and gives you peace of mind, wherever your are.

Monitor and operate your garage doors, blinds, curtains, lights, electrical equipment and heating with your smart-phone or tablet.

You can adjust everything about the Somfy Smart Home System to accommodate your personal preferences. Keep an eye on your home using cameras and movement detectors for home surveillance, great for peace of mind.

Somfy TaHoma is a smart box and the heart of your Smart Home. It links you to your home via the smart TaHoma app. Somfy Smart Home solutions are extremely easy to use and can be installed

#### TaHoma Hub

The Somfy TaHoma hub allows control of your garage door and other compatible home items from your tablet, pc or smart phone. The door must be in line of sight to ensure safe operation.

The TaHoma is the beating heart of Somfy Smart Home. This smart box not only allows you to control individual products remotely via smart-phone, it also enables you to create scenario's involving groups of products and connects you to your home at all times.