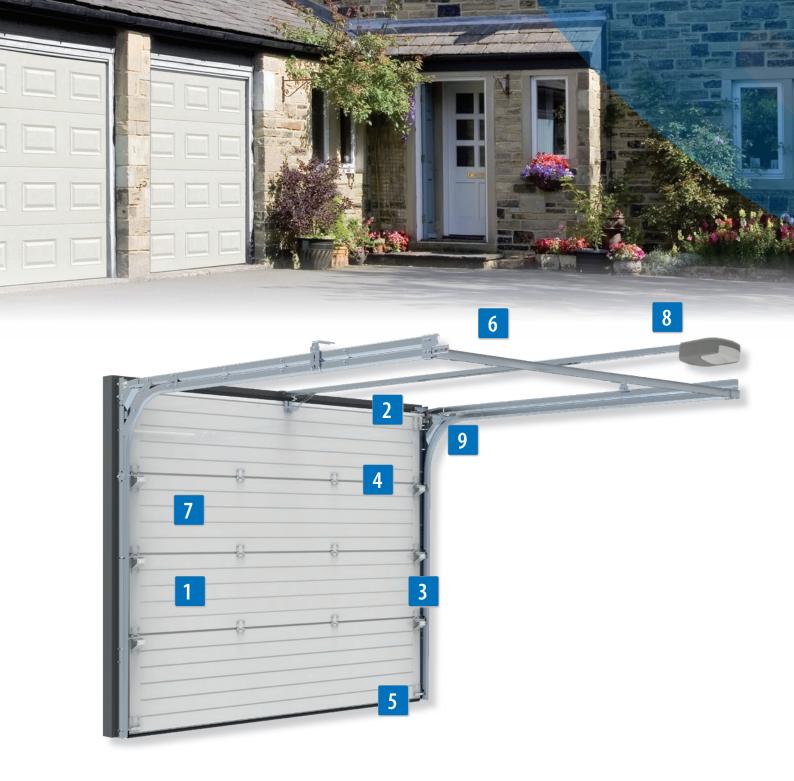

### Sectional Garage Doors

Insulated sectional garage doors provide exceptional performance when it comes to insulation and draught reduction. They're not short on good looks either! Over the coming pages we'll introduce more of the benefits of AlluGuard insulated sectional garage doors, expanding on the snapshot shown here:

#### Great design

Ultimate

Security

built in

space saver Opening vertically you

can make the best

Great styling choices and finishes to suit your home make these doors very versatile. Traditional, classic or contemporary, there's a style to suit.

#### Safe

The finger safe design ensures that fingers cannot be caught

or trapped between the panels, offering complete peace-of-mind.

Anti spring break devices ensure safety. Every door is CE Marked as fully compliant with all European Safety Directives.

#### They keep the weather out

Substantial seals reaching into the

opening at the top, sides and bottom of the door offer greater protection against wind and rain and provide an all-weather superior seal for your home.

How easy

is that!

The security & locking system built into the AlluGuard Sectional ensures security and peace-ofmind.

use of your garage and driveway

through width and height.

whilst gaining extra inches of drive

#### Security matters

It's essential that your new garage door provides a good level of security to protect your possessions and gives you total peace of mind.

AlluGuard Sectional doors are very strong. 40mm thick panels made from twin steel skins combined with a bonded Polyisocyanurate foam core to create genuine strength.

The panel strength works with the steel guide tracks to produce a door that doesn't flex or move once closed. It's an impressive deterrent to would be intruders.

AlluGuard doors are held closed by positive force.

Remote control means there's no external lock to pick or attack.

- Solid "wall", held in place by multiple rollers and full length steel guide tracks.
- AlluGuard power operated doors are held closed by positive force that pushes back against attempts to force the door up.
- Manually operated doors have single locking point secured to heavy steel guides.