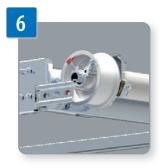

#### SE Side Mounted System

#### Neat. efficient.

The AlluGuard Sectional SE side mounted System really is a smooth operator. With optional automation, you'll be pleasantly surprised by how quiet the door is in operation.

Available on doors up to 3.2 metres wide, the SE is supplied made-tomeasure, ensuring the perfect fit for your garage door opening. And, with our integrated weather-seals around each edge, there's no need to worry about rain ingress or drafts. It requires just 100mm headroom to fit inside your garage - it's one of the most compact doors on the market!

The 40 mm thick insulated panels keep the worst of the weather outside meaning you can make the most of your garage, all year round.

Choose from realistic woodgrains, classic heritage and contemporary colours or our range of contemporary shades such as anthracite.